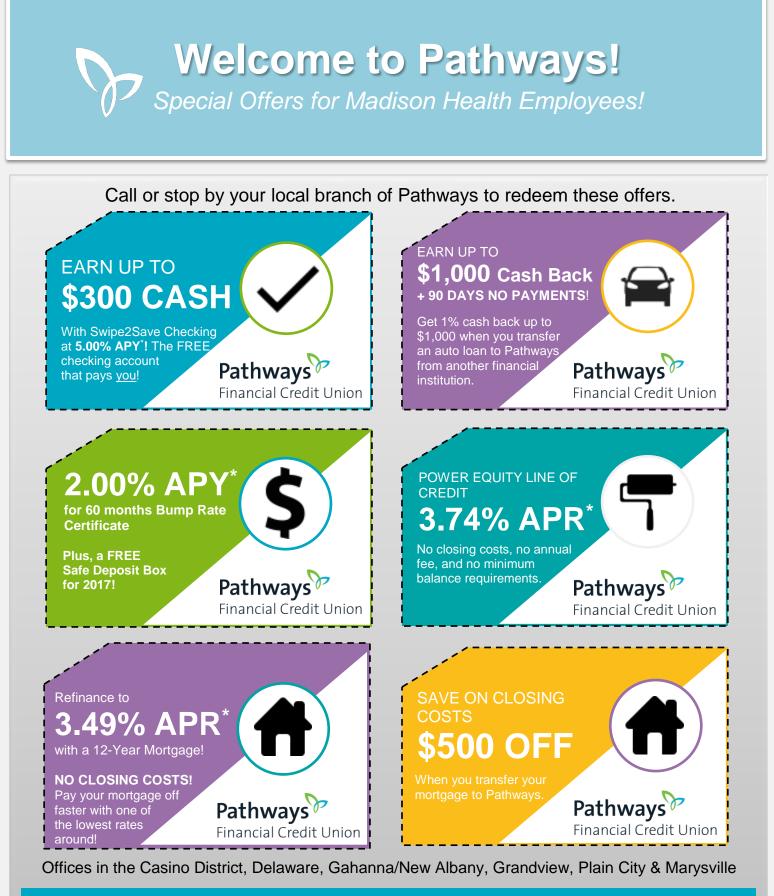

SWIPE2SAVE CHECKING – APY= Annual Percentage Yield. Swipe2Save Secondary Savings Account balances \$2,500 and under will earn 5.00% APY compounded and credited quarterly; balances exceeding \$2,500 will earn regular Secondary Savings APY. Six month Credit Union match valid for new checking accounts only. Maximum match amount \$50 per month for the first six months; match ends six months after checking account opening. Savings rates subject to change without notice. We reserve the right to end or extend this offer at any time.

CERTIFICATE SPECIAL - APY = Annual Percentage Yield. You may increase your dividend rate one time during the 60-month term to the then current rate of the 60-month Certificate. You may only increase the dividend rate once during the term of your Bump-Rate Certificate.

AUTO LOAN - Coupon must be presented at time of application. Loan subject to credit approval. Existing loans not eligible. For cash back offer: minimum loan amount \$3,000; maximum cash back \$1,000.

HOME EQUITY LINE OF CREDIT - APR = Annual Percentage Rate. Your interest rate and repayment terms will be based on your individual credit history and may be different from rates quoted above. Maximum credit line of \$100,000; maximum LTV is 80%. Closing cost fee will be assessed if HELOC is closed within 3 years of opening. The draw period on your HELOC will be available for 10 years, followed by up to a 10-year repayment period. This line cannot replace a first position mortgage and must be in first or second position. Minimum line issued is \$25,000.

MORTGAGE - Coupon must be presented at time of application. Loan subject to credit approval. Loan must be closed on-site at PFCU branch location. Existing Pathways loans not eligible.

12-YEAR MORTGAGE OFFER: APR = Annual Percentage Rate. Fixed 12-Year Mortgage interest rate assumes a maximum LTV of 80% for qualified buyers. Minimum loan amount is \$50,000. Minimum credit score to qualify for 3.49% APR offer is 740. Rate effective 5/1/2017 and is subject to change. All interest rate offers are based on your individual credit history, property values, and other qualifying factors and may be different from the rate quoted above. Existing Pathways Financial loans: closing cost fee of \$1,025 charged for any existing Pathways Financial mortgage loans refinanced to a lower rate under this program. \*\*Excludes FHA and VA loans; FHA and VA loans offered through Quicken Loans. Offer good thru 12/31/17. Pathways reserves the right to extend or end this special at any time.